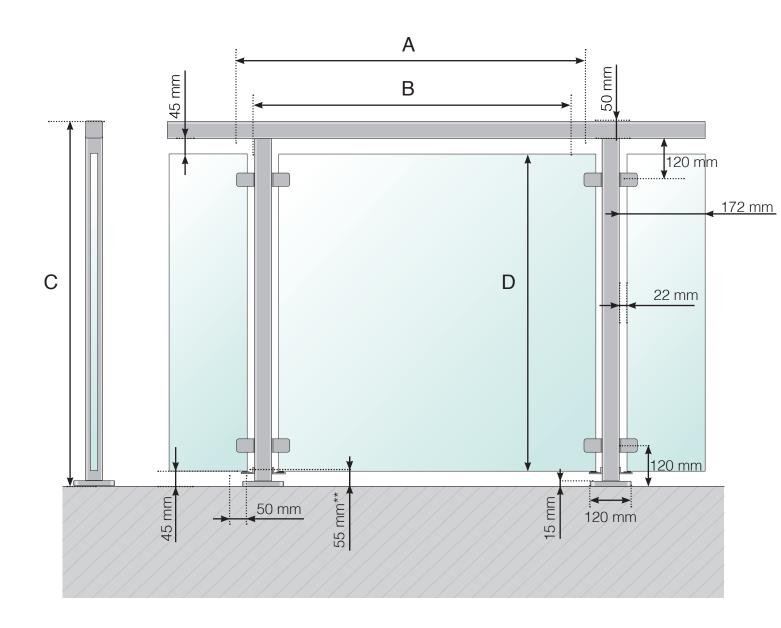

## **DETAILED MEASUREMENTS**

ALUMINIUM RAILING WITH ALUMINIUM FOOT AND CROSSBAR V2

- A The c/c dimensions of the posts depend on the length of the sides and the number of sections
- B The width of the glass depends on the length of the sides and the number of sections
- C Total height of the railing
- D Glass height