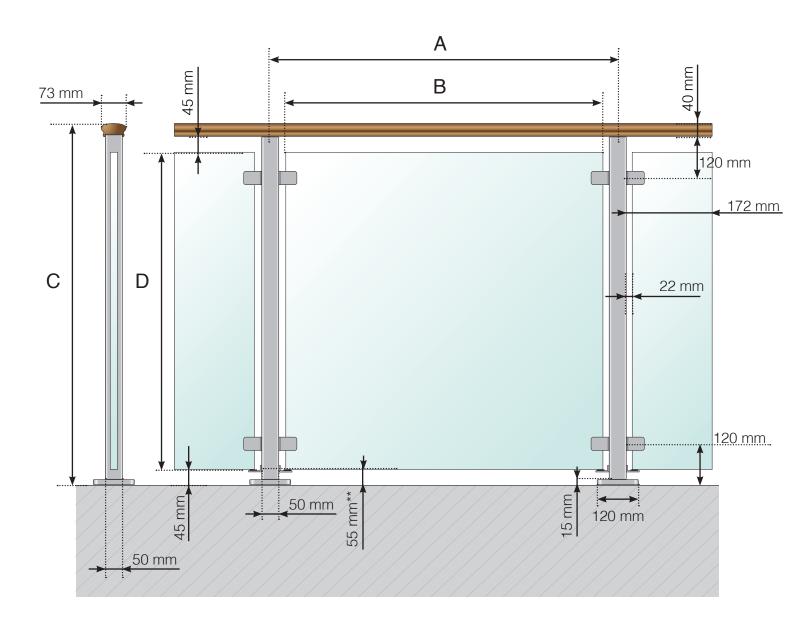

## **DETAILED MEASUREMENTS**

ALUMINIUM RAILING WITH ALUMINIUM FOOT AND WOODEN CROSSBAR V2

- A The c/c dimensions of the posts depend on the length of the sides and the number of sections
- B The width of the glass depends on the length of the sides and the number of sections
- C Total height of the railing
- D Glass height