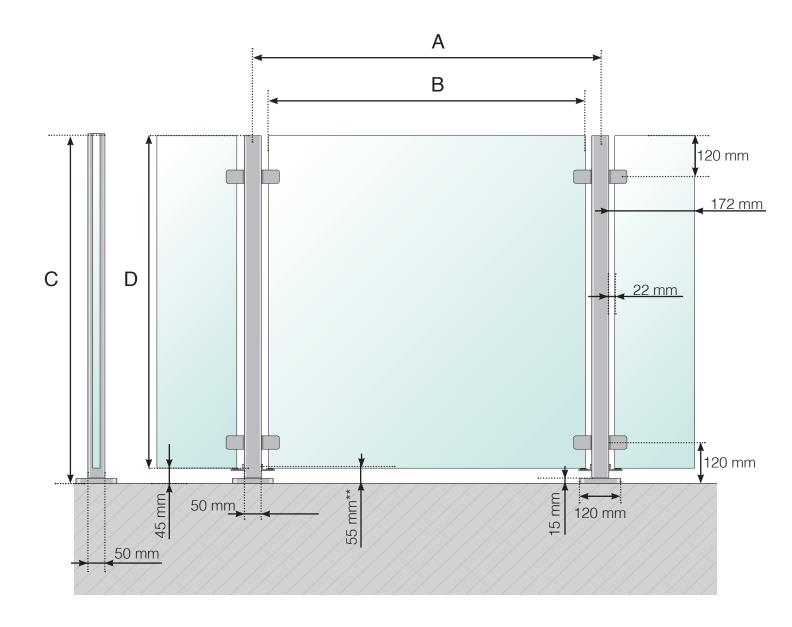

## **DETAILED MEASUREMENTS**

ALUMINIUM RAILING WITH FOOT V2

- A The c/c dimensions of the posts depend on the length of the sides and the number of sections
- B The width of the glass depends on the length of the sides and the number of sections
- C Total height of the railing
- D Glass height